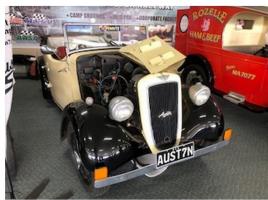

gage in a healthy rivalry between all the drivers and their cars and bikes at each meet.

One of the special highlights of the day was the Shannons display cars who did a parade lap. The Austin 7's lead the way followed by many of the display cars, buses and trucks. In fact,

the display laps by the vehicles covered the whole track from the start/finish line and back again. After 3 laps they were pulled off for the next race. This gave the public a fantastic look at the diversity of cars on display seeing them travel around and not parked in a static display.

Although disappointing from a club point of view at the lack of members in attendance we did have a number of cancellations by some who decided to attend the wine tour which was put off for a week because of the Federal Election.













Lachlan Story and his beautiful Austin Seven.

# Winton pictorial.



## **RUN REPORT**

# BMC Leyland Car Club - Noojee Hotel lunch.

Saturday 18th June.

Forty-one people driving twenty-four classic BMC Leyland Car Club vehicles attended the Noojee Hotel lunch run on June 18, 2022. It had been almost four years to the date since our last run to the Noojee Hotel in June 2018. The run started at the eastbound Officer South BP. Vehicles left the service station in convoy at 10am and travelled along the M1, turning off at Longwarry.

The club made its way through the backroads of Labertouche before passing through Jindivick and stopping briefly at Tarago Reservoir. The reservoir typically supplies water to Melbourne's south-eastern suburbs from Dromana to Garfield, as well as the b