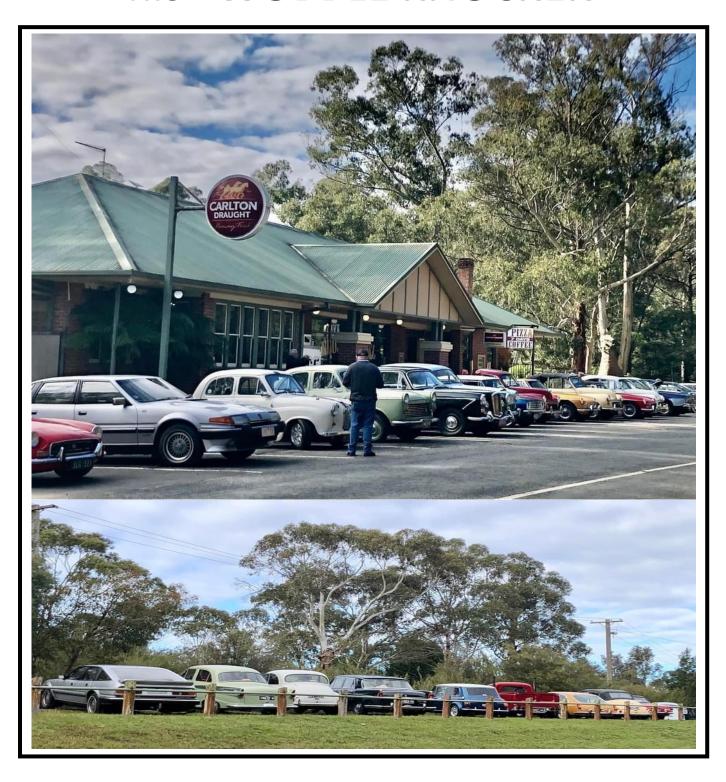

# BMC Leyland Car Club - Noojee Hotel lunch.

Saturday 18th June.

Forty-one people driving twenty-four classic BMC Leyland Car Club vehicles attended the Noojee Hotel lunch run on June 18, 2022. It had been almost four years to the date since our last run to the Noojee Hotel in June 2018. The run started at the eastbound Officer South BP. Vehicles left the service station in convoy at 10am and travelled along the M1, turning off at Longwarry.

The club made its way through the backroads of Labertouche before passing through Jindivick and stopping briefly at Tarago Reservoir. The reservoir typically supplies water to Melbourne's south-eastern suburbs from Dromana to Garfield, as well as the broader Mornington Peninsula.

After the brief pit stop, members hit the road and passed through Neerim South where member Shane Coutts joined the convoy in his Austin A90. We arrived at the Noojee Hotel shortly before noon where Ian and Sue James also joined us in their modern vehicle.

Members enjoyed a counter-meal lunch overlooking the picturesque grounds of the hotel and the steady stream of the Latrobe River. A few members had to fend off hungry kookaburras who kept an eagle eye on unattended plates. The club was lucky to secure most of the car parks outside the pub which made for a great photo opportunity.

Other members included: Paul Buck, Mini, Rick and Kay Smith, MG, Derek Jones, Mini, Terry and Cheryl Sawyer, Morris Minor, Vince and Marion Stok, Rover, Tim Cortese, Morris, Ron and Pat Sinclair, Morris, Alec and Sue Robinson, MGB, Craig Ellis and Scott McDonald, Morris, Peter and Terry Nodzio, Mini, Clyde and Di Wilson, Wolseley, Gavin Dyne, Morris, Bob and Val Strode, Morris, Richard and Carol Simpson, Jaguar, Rod Kirby, Mini, Shane Coutts, Austin, Greg and Dianne Taylor, Jaguar, Robert Bothwell, Leyland, Rees Williams, MGB, Bryce Eishold and Anne Simmons, Wolseley, and Ian and Sue James, modern.