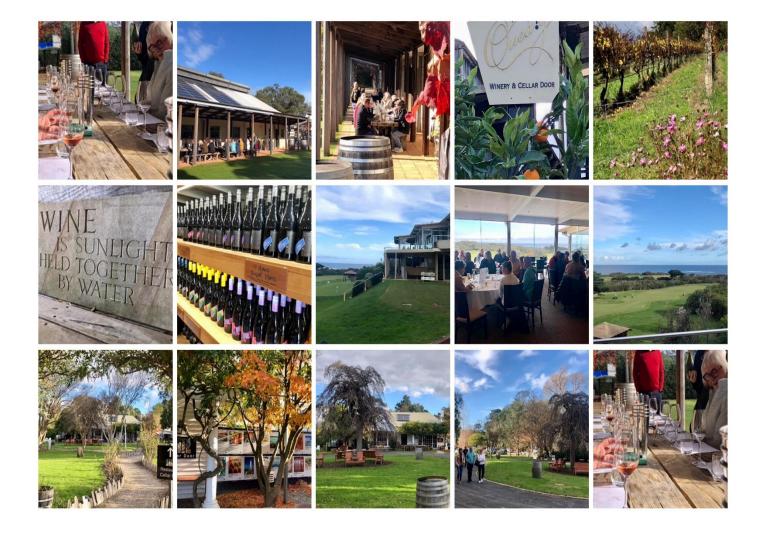

# Peninsula Wine Tour and Lunch. SATURDAY MAY 28th.

The day started as per the meeting instructions with a number of members guests as well as some members from the Motafrenz Car Club arriving on time. After a brief talk by Brett and introductions all around, everyone set off for the first stopover.

Wineries visited were Stonier Wines at Merricks on the Mornington Peninsula, Quealy Winery at Balnarring and Dromana Winery with lunch at the Flinders Golf Club.

Peter Bernardi – MGB, Rees Williams – MGB, Kay and Rick Smith – MGB, Francis and Norma – Sunbeam, Jo and Kel Hawksworth – Morris Minor Sedan, Bob Strode – Morris Minor Ute, Alec and Sue Robinson – MG GT, Richard and Carole Simpson – Jaguar, Greg and Di Taylor (New members, welcome) Jaguar, Derrick and Louise Jones (New members, welcome) - Mini Cooper and Terry Sawyer with his brother – Morris Minor Convertible.

Thanks to everyone who went along for the drive, I hope you all had a great day, sure looked like you did. Thanks also for Frank for paying for one of the tastings which the club have reimbursed him for, thanks Frank.

The master of wines, Brett Huxtable