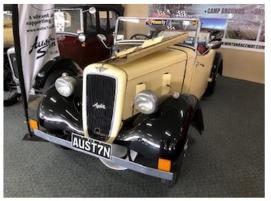

engage in a healthy rivalry between all the drivers and their cars and bikes at each meet.

One of the special highlights of the day was the Shannons display cars who did a parade lap. The Austin 7's lead the way followed by many of the display cars, buses and trucks. In fact,

the display laps by the vehicles covered the whole track from the start/finish line and back again. After 3 laps they were pulled off for the next race. This gave the public a fantastic look at the diversity of cars on display seeing them travel around and not parked in a static display.

Although disappointing from a club point of view at the lack of members in attendance we did have a number of cancellations by some who decided to attend the wine tour which was put off for a week because of the Federal Election.













Lachlan Story and his beautiful Austin Seven.

# Winton pictorial.



## **RUN REPORT**

# BMC Leyland Car Club - Noojee Hotel lunch.

Saturday 18th June.

Forty-one people driving twenty-four classic BMC Leyland Car Club vehicles attended the Noojee Hotel lunch run on June 18, 2022. It had been almost four years to the date since our last run to the Noojee Hotel in June 2018. The run started at the eastbound Officer South BP. Vehicles left the service station in convoy at 10am and travelled along the M1, turning off at Longwarry.

The club made its way through the backroads of Labertouche before passing through Jindivick and stopping briefly at Tarago Reservoir. The reservoir typically supplies water to Melbourne's south-eastern suburbs from Dromana to Garfield, as well as the