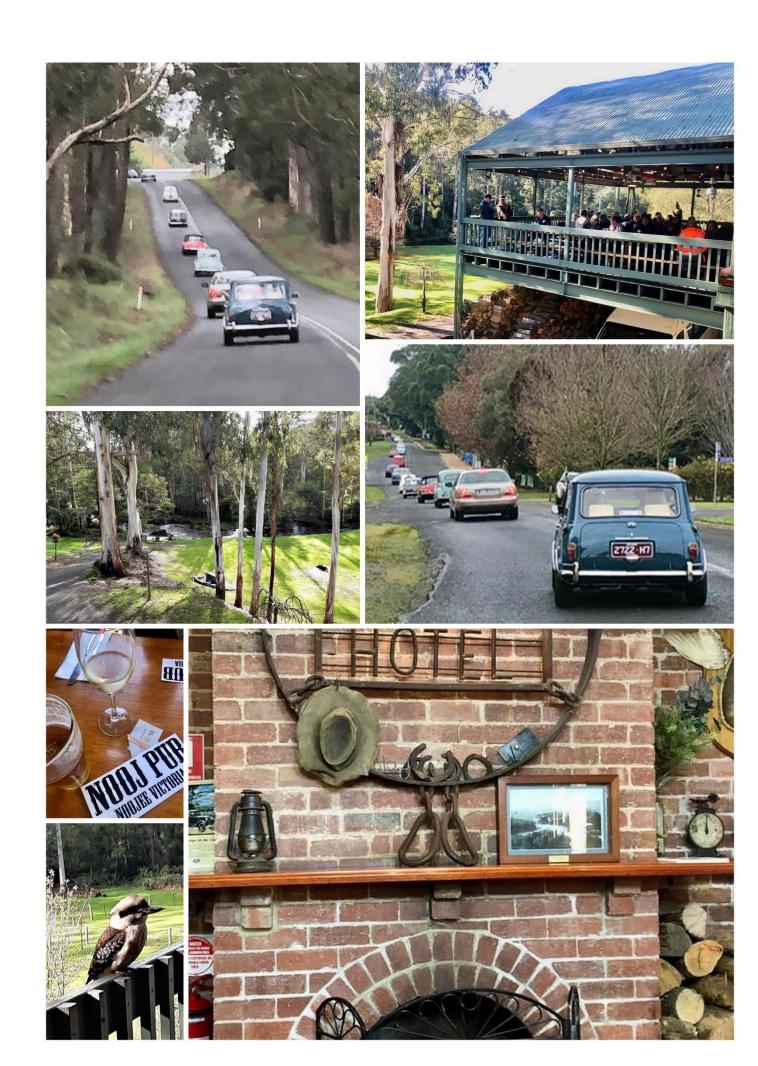

# BMC Leyland Car Club - Noojee Hotel lunch.

Saturday 18th June.

Forty-one people driving twenty-four classic BMC Leyland Car Club vehicles attended the Noojee Hotel lunch run on June 18, 2022. It had been almost four years to the date since our last run to the Noojee Hotel in June 2018. The run started at the eastbound Officer South BP. Vehicles left the service station in convoy at 10am and travelled along the M1, turning off at Longwarry.

The club made its way through the backroads of Labertouche before passing through Jindivick and stopping briefly at Tarago Reservoir. The reservoir typically supplies water to Melbourne's south-eastern suburbs from Dromana to Garfield, as well as the broader Mornington Peninsula.

After the brief pit stop, members hit the road and passed through Neerim South where member Shane Coutts joined the convoy in his Austin A90. We arrived at the Noojee Hotel shortly before noon where Ian and Sue James also joined us in their modern vehicle.

Members enjoyed a counter-meal lunch overlooking the picturesque grounds of the hotel and the steady stream of the Latrobe River. A few members had to fend off hungry kookaburras who kept an eagle eye on unattended plates. The club was lucky to secure most of the car parks outside the pub which made for a great photo opportunity.

After lunch, the club provided a complimentary coffee to members. Thirty-four coffees were ordered by members at a cost of \$170. After lunch on the deck, some members walked or drove down to the Noojee Heritage Centre, a replica of the old Noojee Railway Station. Members had a look around the site, including at the old locomotive. We hope to visit the centre again soon.