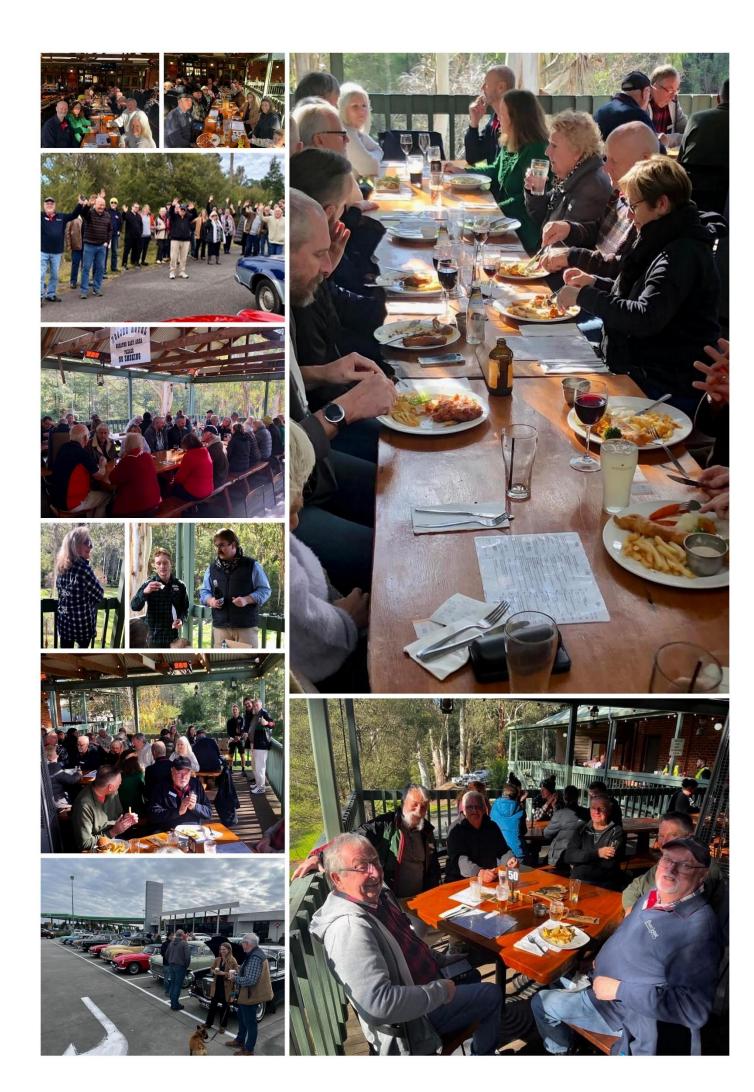

# BMC Leyland Car Club - Noojee Hotel lunch.

Saturday 18th June.

Forty-one people driving twenty-four classic BMC Leyland Car Club vehicles attended the Noojee Hotel lunch run on June 18, 2022. It had been almost four years to the date since our last run to the Noojee Hotel in June 2018. The run started at the eastbound Officer South BP. Vehicles left the service station in convoy at 10am and travelled along the M1, turning off at Longwarry.

After the brief pit stop, members hit the road and passed through Neerim South where member Shane Coutts joined the convoy in his Austin A90. We arrived at the Noojee Hotel shortly before noon where Ian and Sue James also joined us in their modern vehicle.

Members enjoyed a counter-meal lunch overlooking the picturesque grounds of the hotel and the steady stream of the Latrobe River. A few members had to fend off hungry kookaburras who kept an eagle eye on unattended plates. The club was lucky to secure most of the car parks outside the pub which made for a great photo opportunity.

During the lunch, the club ran a charity raffle for Variety - the children's charity for children in need. The Noojee Hotel donated a flannel shirt and a bottle of red to the cause. Generous members dug deep, raising \$263 for the charity. Congratulations to those who won the prizes.

After lunch, the club provided a complimentary coffee to members. Thirty-four coffees were ordered by members at a cost of \$170. After lunch on the deck, some members walked or drove down to the Noojee Heritage Centre, a replica of the old Noojee Railway Station. Members had a look around the site, including at the old locomotive. We hope to visit the centre again soon.

After the visit, members made their way home. Everyone agreed we could not have picked a nicer day weather-wise. The roads were not wet, and it was quite a pleasant day for the middle of winter.

Thank you to those who supported the run, and especially a warm welcome and thanks to those new and first time-run members who joined us for the day. They included: **Daryl Coffey and Samantha Allen-Webb**, Rover Vanden Plas, **Paul and Lisa Maas**, MG TF, **Andrew Ratcliffe**, MGB, and **Pat Rose**, Austin A30, along with guests Alison Simmons and her son, Tom.

Other members included: Paul Buck, Mini, Rick and Kay Smith, MG, Derek Jones, Mini, Terry and Cheryl Sawyer, Morris Minor, Vince and Marion Stok, Rover, Tim Cortese, Morris, Ron and Pat Sinclair, Morris, Alec and Sue Robinson, MGB, Craig Ellis and Scott McDonald, Morris, Peter and Terry Nodzio, Mini, Clyde and Di Wilson, Wolseley, Gavin Dyne, Morris, Bob and Val Strode, Morris, Richard and Carol Simpson, Jaguar, Rod Kirby, Mini, Shane Coutts, Austin, Greg and Dianne Taylor, Jaguar, Robert Bothwell, Leyland, Rees Williams, MGB, Bryce Eishold and Anne Simmons, Wolseley, and Ian and Sue James, modern.