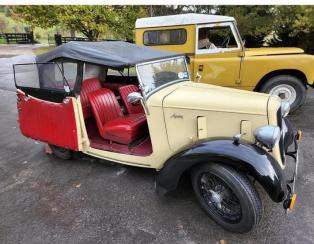

n a healthy rivalry between all the drivers and their cars and bikes at each meet.

One of the special highlights of the day was the Shannons display cars who did a parade lap. The Austin 7's lead the way followed by many of the display cars, buses and trucks. In fact,

the display laps by the vehicles covered the whole track from the start/finish line and back again. After 3 laps they were pulled off for the next race. This gave the public a fantastic look at the diversity of cars on display seeing them travel around and not parked in a static display.

Although disappointing from a club point of view at the lack of members in attendance we did have a number of cancellations by some who decided to attend the wine tour which was put off for a week because of the Federal Election.













Lachlan Story and his beautiful Austin Seven.

# Winton pictorial.



## **RUN REPORT**

# BMC Leyland Car Club - Noojee Hotel lunch.

Saturday 18th June.

Forty-one people driving twenty-four classic BMC Leyland Car Club vehicles attended the Noojee Hotel lunch run on June 18, 2022. It had been almost four years to the date since our last run to the Noojee Hotel in June 2018. The run started at the eastbound Officer South BP. Vehicles left the service station in convoy at 10am and travelled along the M1, turning off at Longwarry.

The club made its way through the backroads of Labertouche before passing through Jindivick and stopping briefly at Tarago Reservoir. The reservoir typically supplies water to Melbourne's south-eastern suburbs from Dromana to Garfield, as well as the broader