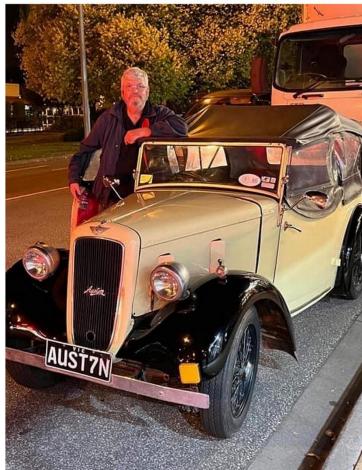

in a healthy rivalry between all the drivers and their cars and bikes at each meet.

One of the special highlights of the day was the Shannons display cars who did a parade lap. The Austin 7's lead the way followed by many of the display cars, buses and trucks. In fact,

the display laps by the vehicles covered the whole track from the start/finish line and back again. After 3 laps they were pulled off for the next race. This gave the public a fantastic look at the diversity of cars on display seeing them travel around and not parked in a static display.

Although disappointing from a club point of view at the lack of members in attendance we did have a number of cancellations by some who decided to attend the wine tour which was put off for a week because of the Federal Election.













Lachlan Story and his beautiful Austin Seven.

# Winton pictorial.



## **RUN REPORT**

# BMC Leyland Car Club - Noojee Hotel lunch.

Saturday 18th June.

Forty-one people driving twenty-four classic BMC Leyland Car Club vehicles attended the Noojee Hotel lunch run on June 18, 2022. It had been almost four years to the date since our last run to the Noojee Hotel in June 2018. The run started at the eastbound Officer South BP. Vehicles left the service station in convoy at 10am and travelled along the M1, turning off at Longwarry.

The club made its way through the backroads of Labertouche before passing through Jindivick and stopping briefly at Tarago Reservoir. The reservoir typically supplies water to Melbourne's south-eastern suburbs from Dromana to Garfield, as well as the broad