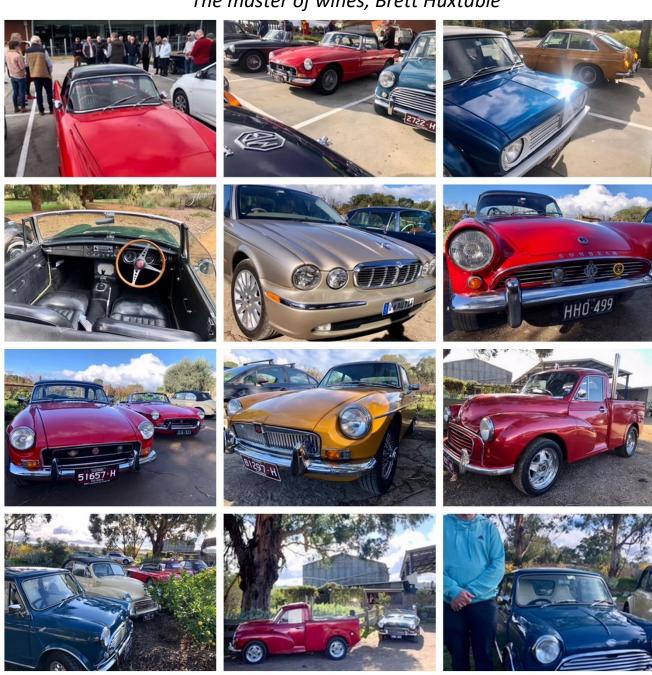

## SUNDAY 29th MAY 2022 45<sup>th</sup> HISTORIC WINTON

On a cool and foggy morning our car club, the BMC-Leyland Car Club Inc, Shepparton and Surrounds Chapter, set off from Shepparton to meet fellow club members who had come up from various suburbs in Melbourne meeting us in Benalla.

Afterwards we all then drove in convoy which in itself must have looked quite special to the passing public, to the 45<sup>th</sup> Historic Winton Motor Raceway. As with most years in the past our club has received complimentary tickets from the Austin 7 Car Club to the event and they certainly do not get wasted with many members keen to get their hands on one.

The Austin Seven Car Club who this year are celebrating their one hundred years of Austin 7, 50 years of Austin 7 Club Events and 45 years of Historic Winton was a special year for this marque. Our club cars which consisted of just a couple were, Gary and Sue with Wendy Boyle and David Rooks went in Gary's XJ6 Jaguar, Mark Roper from Avenal came in his Austin Healey Sprite with the top down (buurrrr!) plus one of our newer members Lachlan Story who has an Austin 7, had come up from Tasmania parked his car in the Corporate Centre along with many of the other Austin 7 vehicles. Ross and Andrew Nankivill with one other attended in a modern.

Some of the car's racing were the following, Elfin, Austin Lancer, Mini Cooper, Ford Special, MG TC, MGB, Austin 7, Marmot, Morgan, MG Midget, Lolita MkI, Jaguar, Singer, Lotus, Brabham, Vauxhall, Dodge, Wolseley, Alfa Romano plus many more that raced around the track.