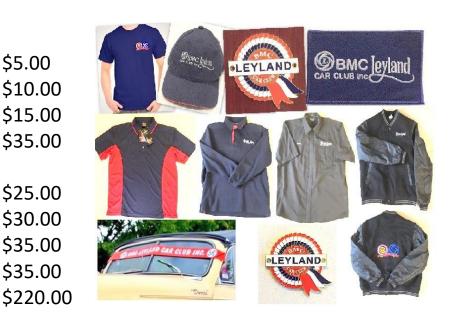

# **REGALIA**

| Car Club Banner         | \$5.00  |
|-------------------------|---------|
| Embroidered Cloth Badge | \$10.00 |
| Club Cap                | \$15.00 |
| Grille Badge            | \$35.00 |
| CLOTHING                |         |
| T-Shirt                 | \$25.00 |
| Polo Shirts             | \$30.00 |
| Rugby Jumper            | \$35.00 |
| Club Dress Shirt S/S    | \$35.00 |
|                         |         |

Leather Bomber Jacket

Contact Sue or Gary for details – 0421841939