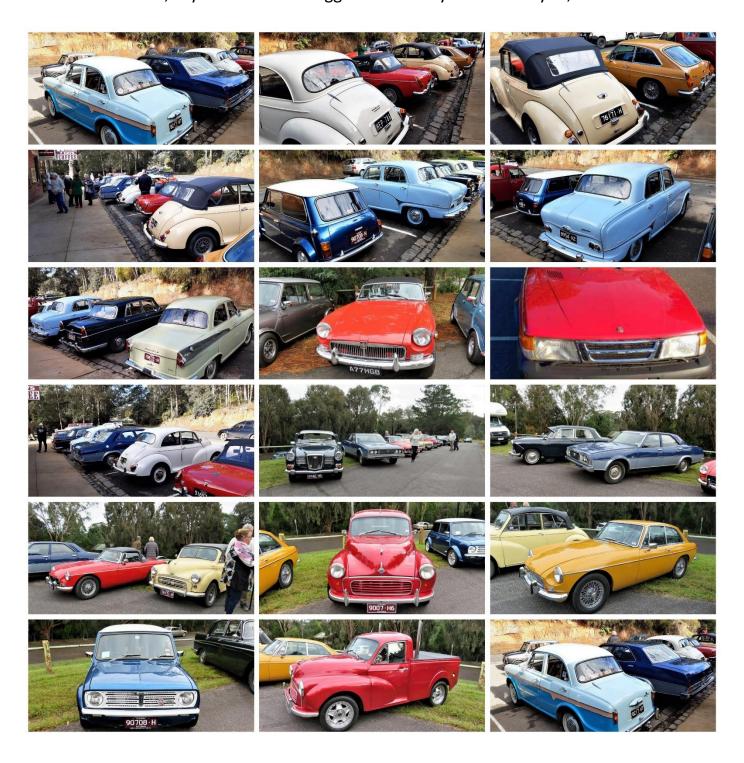

# BMC Leyland Car Club - Noojee Hotel lunch.

Saturday 18th June.

Forty-one people driving twenty-four classic BMC Leyland Car Club vehicles attended the Noojee Hotel lunch run on June 18, 2022. It had been almost four years to the date since our last run to the Noojee Hotel in June 2018. The run started at the eastbound Officer South BP. Vehicles left the service station in convoy at 10am and travelled along the M1, turning off at Longwarry.

Other members included: Paul Buck, Mini, Rick and Kay Smith, MG, Derek Jones, Mini, Terry and Cheryl Sawyer, Morris Minor, Vince and Marion Stok, Rover, Tim Cortese, Morris, Ron and Pat Sinclair, Morris, Alec and Sue Robinson, MGB, Craig Ellis and Scott McDonald, Morris, Peter and Terry Nodzio, Mini, Clyde and Di Wilson, Wolseley, Gavin Dyne, Morris, Bob and Val Strode, Morris, Richard and Carol Simpson, Jaguar, Rod Kirby, Mini, Shane Coutts, Austin, Greg and Dianne Taylor, Jaguar, Robert Bothwell, Leyland, Rees Williams, MGB, Bryce Eishold and Anne Simmons, Wolseley, and Ian and Sue James, modern.