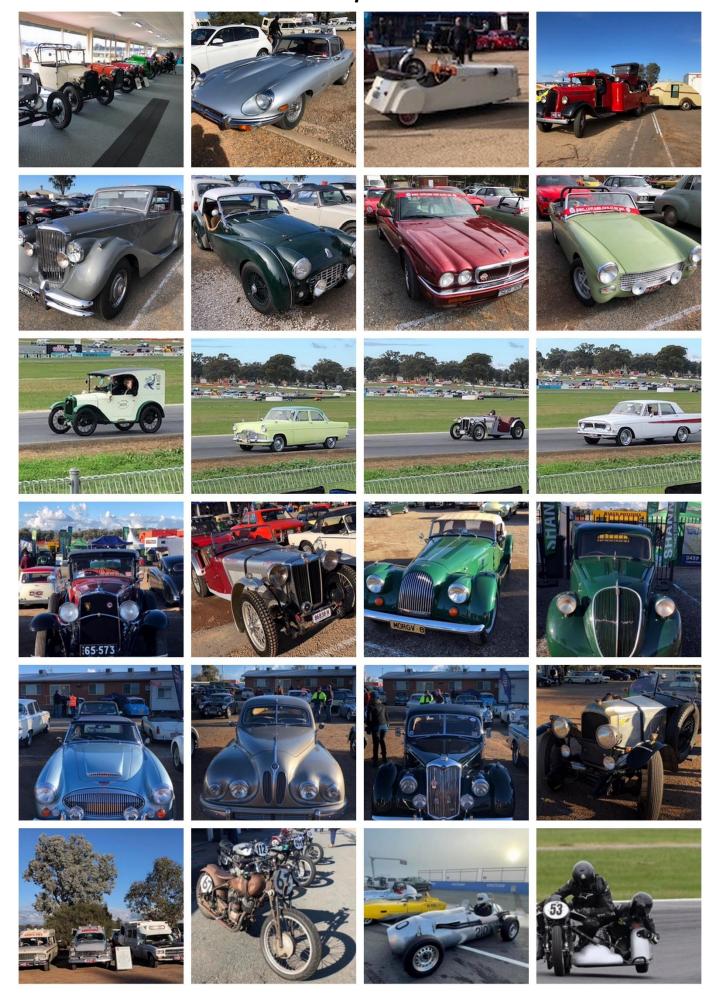

each meet.

One of the special highlights of the day was the Shannons display cars who did a parade lap. The Austin 7's lead the way followed by many of the display cars, buses and trucks. In fact,

the display laps by the vehicles covered the whole track from the start/finish line and back again. After 3 laps they were pulled off for the next race. This gave the public a fantastic look at the diversity of cars on display seeing them travel around and not parked in a static display.

Although disappointing from a club point of view at the lack of members in attendance we did have a number of cancellations by some who decided to attend the wine tour which was put off for a week because of the Federal Election.













Lachlan Story and his beautiful Austin Seven.

# Winton pictorial.



## **RUN REPORT**

# BMC Leyland Car Club - Noojee Hotel lunch.

Saturday 18th June.

Forty-one people driving twenty-four classic BMC Leyland Car Club vehicles attended the Noojee Hotel lunch run on June 18, 2022. It had been almost four years to the date since our last run to the Noojee Hotel in June 2018. The run started at the eastbound Officer South BP. Vehicles left the service station in convoy at 10am and travelled along the M1, turning off at Longwarry.

The club made its way through the backroads of Labertouche before passing through Jindivick and stopping briefly at Tarago Reservoir. The reservoir typically supplies water to Melbourne's south-eastern suburbs from Dromana to Garfield, as well as the broader Mornington Peninsula.

After the brief pit stop, members hit the road a